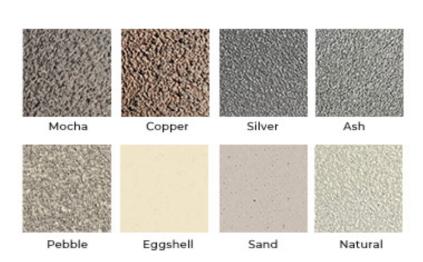

## Texture, Color-Coated, Aluminum L-Shaped Metal Edge Trim

Heights: 3/8" and 1/2"

Colors: Mocha, Copper, Silver, Ash, Pebble, Eggshell, Sand,

and Natural Lengths: 8-foot Lengths