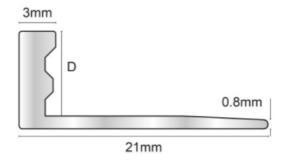

## Texture, Color-Coated, Aluminum L-Shaped Metal Edge Trim

Heights: 3/8" and 1/2"

Colors: Mocha, Copper, Silver, Ash, Pebble, Eggshell, Sand,

and Natural Lengths: 8-foot Lengths