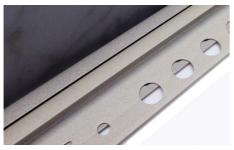

## **Installation Instructions:**

- 1. Select Laminin Corin 311-AET according to tile thickness.
- 2. Trowel tile adhesive over the areathat forms the perimeter of the tiled covering.
- 3. Press the perimeter of the tile covering.
- 4. Trowel additional adhesive over the perforated anchoring leg to ensure full coverage and fill the cavity with tile adhesive.
- 5. Solidly embed the tiles so the tiled surface is flush with the top of the profile. The profile should not be higher than the tiled surface, but rather approx. 1mm lower.
- 6. Fill the joint completely with grout.