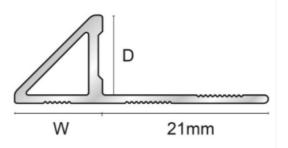

## Texture, Color-Coated, Corner Triangle Aluminum Trim

Heights Available: 3/8" - 1/2"

## **Product Code:** EAT 100/120 414 - 3/8" and 1/2" **Color:** #414 and #425 Finish - Textured Stone Grey and Sandstone 8 LF lengths - IN STOCK **NOTE:** Internal and External Corner available for this product