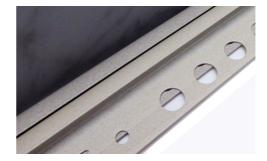

## **Installation Instructions:**

- 1. Select EAT according to tile thickness.
- 2. Trowel tile adhesive over the area that forms the perimeter of the tiled covering.
- 3. Press the perforated anchoring leg of the EAT into the tile adhesive and align, mechanical fix if required.
- 4. Trowel additional adhesive over the perforated anchoring leg to ensure full coverage.
- 5. Solidly embed the tiles so that the tiled surface is flush with the top of the profile, the profile should not be higher than the tiled surface, but rather up to approximately 1 mm lower.
- 6. Fill the joint completely with grout.