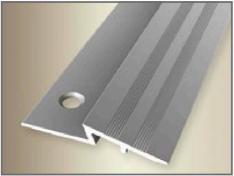

## Pre-fit Ramp Profile for Resilient Floor Coverings Heights Available: 1/8" (3mm) and 7/32" (5mm)

## **Corin 311- RTC Features:**

- Solid commercial transition to adjacent lower flooring
- Installed prior to placing floor covering using adhesive or screws
- Ridged surface
- Color options:
  - o A1-Anondized Aluminum Silver
  - o A2-Anondized Aluminum Sand
  - o A3-Anondized Aluminum Bronze
- Countersunk drilled suggested screws: Phillips No. 4, length 1"