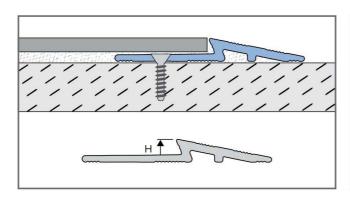

## Pre-fit Ramp Profile for Resilient Floor Coverings Heights Available: 1/8" (3mm) and 7/32" (5mm)

## **Corin 311- RTC Features:**

- Solid commercial transition to adjacent lower flooring
- Installed prior to placing floor covering using adhesive or screws
- Ridged surface
- Color options:
  - o A1-Anondized Aluminum Silver
  - o A2-Anondized Aluminum Sand
  - o A3-Anondized Aluminum Bronze
- Countersunk drilled suggested screws: Phillips No. 4, length 1"