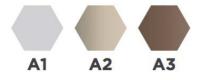

## **Corin 311- RTC Features:**

- Solid commercial transition to adjacent lower flooring
- Installed prior to placing floor covering using adhesive or screws
- Ridged surface
- Color options:
  - o A1-Anondized Aluminum Silver
  - o A2-Anondized Aluminum Sand
  - o A3-Anondized Aluminum Bronze
- Countersunk drilled suggested screws: Phillips No. 4, length 1"