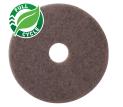

#### **BROWN** Aggressive stripping pad

- Wet or dry stripping applications
- Aggressive removal of wax, dirt and finish
- For use on oscillating machines or rotary machines up to 350 rpm