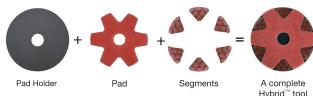

The most aggressive of the Hybrid™ series. It will remove minor scoring, lippage, excessive wear and staining.