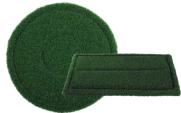

#### TURF PAD

#### TURFSCRUB<sup>TM</sup> Brush type floor pad

- Ideal for cleaning deep grout lines and uneven floor surfaces
- No need for expensive brushes
- Easy to change
- For use on oscillating machines or rotary machines up to 500 rpm