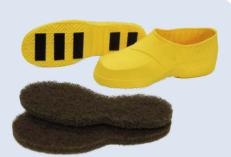

#### GIIT /Microtron FLOOR STRIPPING PROTECTIVE BOOTS

- Reduce risk of slips or falls when scrubbing or stripping floors
- Fits over standard footwear
- Keeps footwear clean and dry
- Replaceable soles