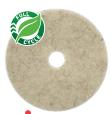

### ECOPREP "EPP"

For wet or dry stripping and deep scrubbing

- Sustainable stripping with no need for harsh chemicals
- For use on oscillating machines or rotary machines up to 350 rpm

### MAROON EcoPrep "EPP"

Promote sustainability with the environmentally preferred Maroon EcoPrep "EPP" floor pad

- May be used dry or with plain water
- Reduces costs and is safer for the environment
- Effortlessly removes floor finish
- Prepares floors for recoating